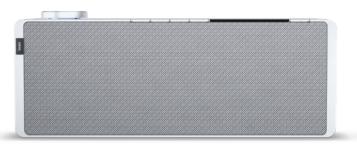

### Loewe **klang s**

# Unique sound experience for most diverse audio demands.

Full digital music variety thanks to Internet streaming.

Sensual listening experience. DAB+ and powerful sound. Comfortable operation from anywhere. With 3.2" display or app.

Even more music enjoyment. Integrated CD drive. (klang s3 only)

Whether listening to the radio from international and local stations, streaming music services or playing playlists, the compact Loewe klang s1 and klang s3 internet radios with DAB/DAB+ tuner, USB-MP3 playback and 80/120 watts of total music power never fails to impress. The outstanding network and Bluetooth speakers as well as the latest state-of-the-art technology create a distinctive and captivating sound experience. Moreover, the extraordinary design of this luxurious sound classic blends seamlessly into an upscale living ambience and inspires discerning music lovers.