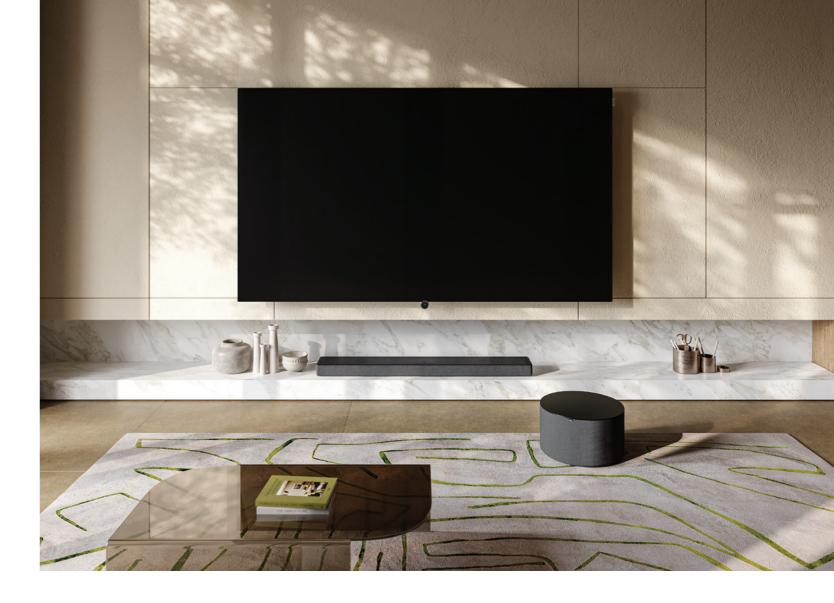

# Set-up solutions for every living space.

### Perfectly positioned.

The Loewe set-up solutions adapt to any interiors, so each TV can be perfectly integrated into different living environments.

Whether wall mounts, table or floor solutions - with our set-up options, everyone will find the perfectly individual solution.

Which set-up solution matches with which Loewe television can be taken from the data sheets. A glimpse of Loewe's beautiful set-up solutions can be found here:

Loewe floor stand flex

Loewe floor2ceiling stand