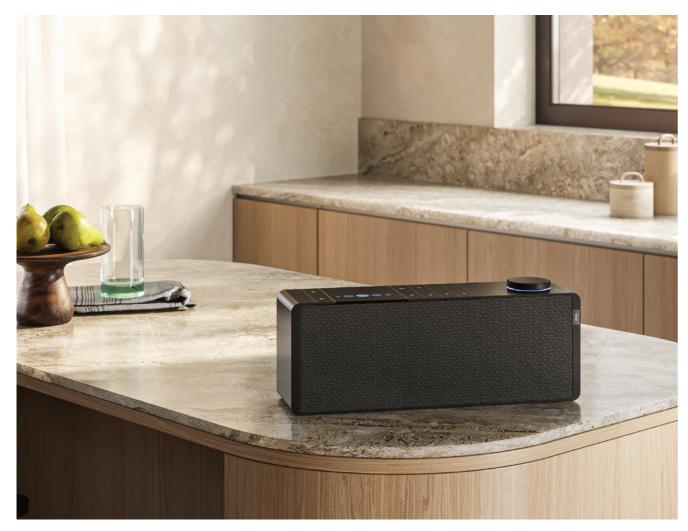

### Loewe **klang s**

# Unique sound experience for most diverse audio demands.

Full digital music variety thanks to Internet streaming.

Sensual listening experience. DAB+ and powerful sound. Comfortable operation from anywhere. With 3.2" display or app.

Even more music enjoyment. Integrated CD drive. (klang s3 only)

Whether listening to the radio from international and local stations, streaming music services or playing playlists, the compact Loewe klang s1 and klang s3 internet radios with DAB/DAB+ tuner, USB-MP3 playback and 80/120 watts of total music power never fails to impress. The outstanding network and Bluetooth speakers as well as the latest state-of-the-art technology create a distinctive and captivating sound experience. Moreover, the extraordinary design of this luxurious sound classic blends seamlessly into an upscale living ambience and inspires discerning music lovers.