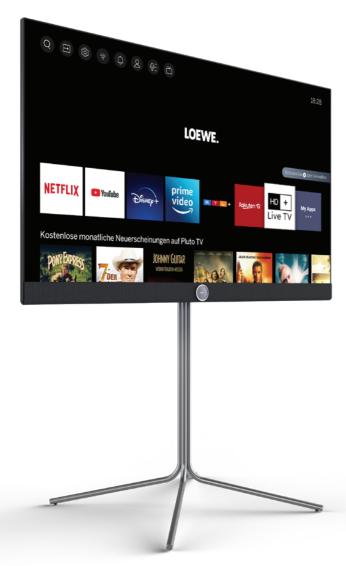

### Loewe bild i

# Modern all-rounder for smart entertainment.

Extraordinary. Due to pre-calibrated picture quality.

Don't miss anything: integrated dr+ hard disk.

Always the best sound: flexible sound solutions.

Modern home cinema: stylish 360° design.

Harmonious and unique design.

# The world of streaming. Discover natively with Loewe os 7.

Ready for Smart TV with an ultra-high resolution 4K OLED display with 48", 55", 65" or newly available 77" screen: the Loewe bild i is our modern all-rounder for the best entertainment via the Internet. Whether watching TV, using video-on-demand, browsing media libraries, listening to music, surfing the Internet or accessing online streaming services - your entertainment program can be conveniently controlled via the Smart TV platform or by voice command.

Hand-built in Germany and equipped with innovative HDR technology (HDR10, HLG, Dolby Vision™), a voluminous, flexible sound system and integrated dr+ hard drive, the Loewe bild i impresses with an unmistakable symbiosis of tradition and modernity combined with the highest quality.