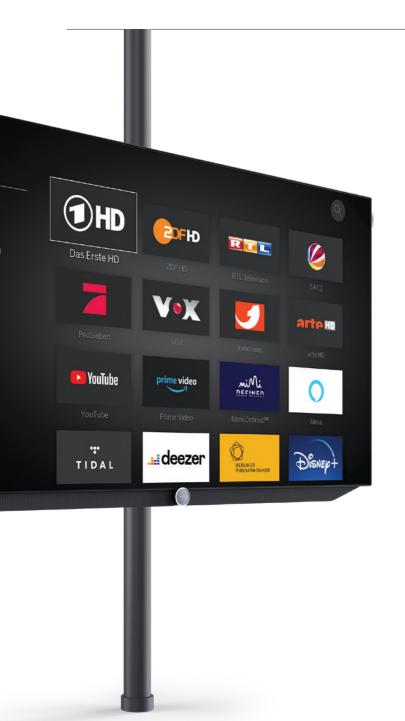

# The world of streaming. Discover natively with Loewe os 7.

Ready for Smart TV with an ultra-high resolution 4K OLED display with 48", 55", 65" or newly available 77" screen: the Loewe bild i is our modern all-rounder for the best entertainment via the Internet. Whether watching TV, using video-on-demand, browsing media libraries, listening to music, surfing the Internet or accessing online streaming services - your entertainment program can be conveniently controlled via the Smart TV platform or by voice command.

Experience smart TV of the most convenient kind in the blink of an eye. In seconds, you can use the Loewe bild c to access streaming services such as Netflix, Amazon-Prime or Disney+, YouTube or even media libraries directly.