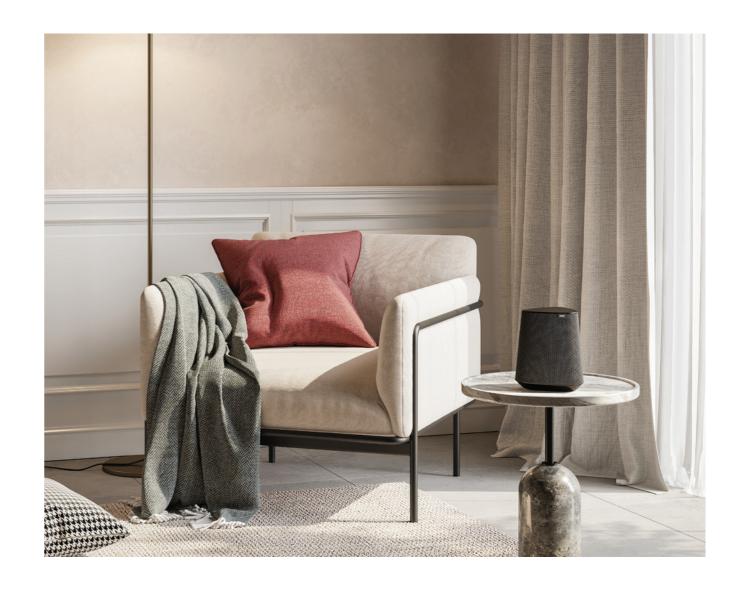

### Loewe klang mr

# Pure wireless audio enjoyment in all rooms.

Unlimited music enjoyment. HD sound & access to streaming services.

Save and play your favorites with a simple tap on the glass touch panel.

Simple voice control. With Smart Home. Wireless multichannel connectivity. WDAL 2.0.

Room-filling sound due to integrated subwoofer (klang mr3 / klang mr5 only)

# Multiple music streaming in any room. With DTS Play-Fi for easy music streaming.

Enjoy the total audio experience – anytime, in any room and always with breathtaking sound. The Loewe klang mr1, klang mr3 and klang mr5 multiroom speakers stream in high resolution with 30, 150, and 180 watts of total music power. Musical pleasure wherever you want it.

Whether music, podcasts, audio books from streaming services, Internet radio or your own playlists, let yourself be inspired by wireless playback with one or more speakers connected via your network and Bluetooth and excellent sound quality. With your new multiroom system, you can experience outstanding sound ambience in every corner of your home thanks to the satisfyingly simple, harmonious interaction of several speakers. They are also the perfect complement for the Loewe klang bar5 mr. The high-quality design of the Loewe klang mr multiroom speakers is thereby made for a sophisticated living ambience.