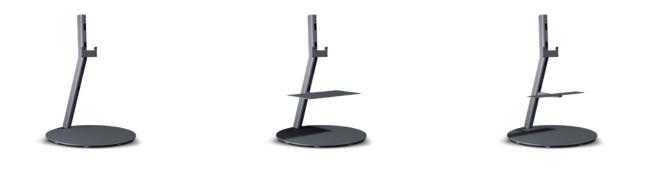

# Set-up solutions for every living space.

### Perfectly positioned.

The Loewe set-up solutions adapt to any interiors, so each TV can be perfectly integrated into different living environments.

Whether wall mounts, table or floor solutions - with our set-up options, everyone will find the perfectly individual solution.

Which set-up solution matches with which Loewe television can be taken from the data sheets. A glimpse of Loewe's beautiful set-up solutions can be found here:

Loewe floor stand flex

Loewe floor2ceiling stand