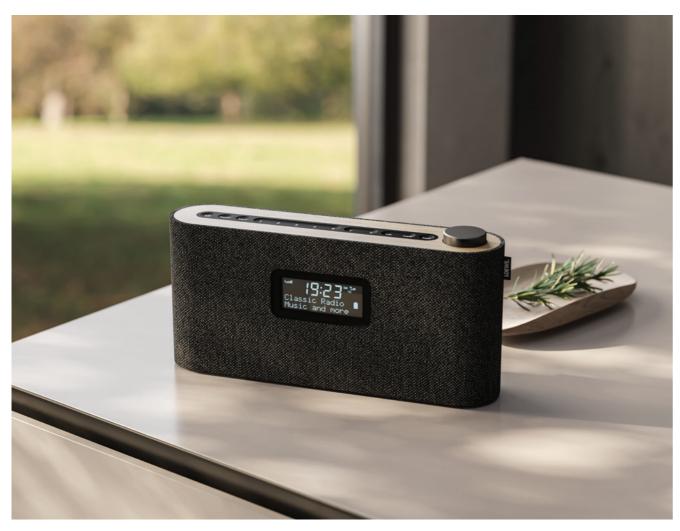

### Loewe radio.frequency

# Our anniversary sound miracle. Unique natural oak.

100 years Loewe.100 years radio history.

Unique radio design with natural oak inlays.

Independent audio enjoyment with full 28 watts sound.

Easiest operation anywhere. With up to 14 hours playtime.

Easy to operate with 2,6" LCD display.

Alarm and snooze function.

# Portable DAB+ radio with 28 watts total music power.

To mark the 100th anniversary of the founding of Radio Frequenz GmbH in Berlin by the Loewe brothers and as a reminder of their first radio, the legendary Loewe local receiver OE 333 with triple tube, the Loewe radio.frequency offers state-of-the-art technology and the simplest operation in the smallest space. The DAB + radio offers a timeless design language with its selected materials such as the acoustic fabric specially developed by Loewe in the Loewe system colour basalt grey. With its natural Canadian oak inlays, a unique design is established by the natural structure of the wood. Independent radio or sound enjoyment anytime and anywhere with 28 watts sound. Thanks to the integrated alarm and snooze function, the radio is ideal for use as a convenient alarm clock.