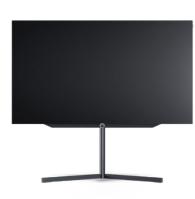

### Loewe bild s

# The ultimate star. For the big show.

As vivid as real life: excellent OLED colour reproduction.

Pure magic.

Integrated soundbar.

Sounds right and sounds great. Mimi Sound Personalization™.

A truly impressive star appeal. Luxurious design. Don't miss a anything.

dr+, two-channel system and dual tuner.

Maximum of privacy and data security. Easy-TV mode.

Extremely flexible.

Motorised set-up solution.

# Fiction becomes reality: Thanks to Dolby Vision<sup>TM</sup>.

With its impressive 196 cm screen, the Loewe bild s.77 brings the ultimate 4K OLED TV into your living room. The breath-taking design of the Loewe giant with a 77" display completely reinterprets the OLED flat screen - a born star that makes a grand entrance into any upscale interior.

## Switch your TV on and enjoy: pre-set cinema mode.

Manually manufactured in Germany and precisely calibrated for perfect colour reproduction, this XXL Loewe TV offers an excellent, unrivalled picture and sound quality. Ultra-HD resolution, state-of-the-art HDR technology (HDR10, HLG, Dolby Vision), two-channel system, integrated dr+ hard disc, dual tuner for all reception paths, the integrated soundbar and a 4K streaming box from Apple ensure pure luxury home cinema. Experience the big show with the Loewe bild s.77 and enjoy films, series or TV programmes in a new entertainment dimension.