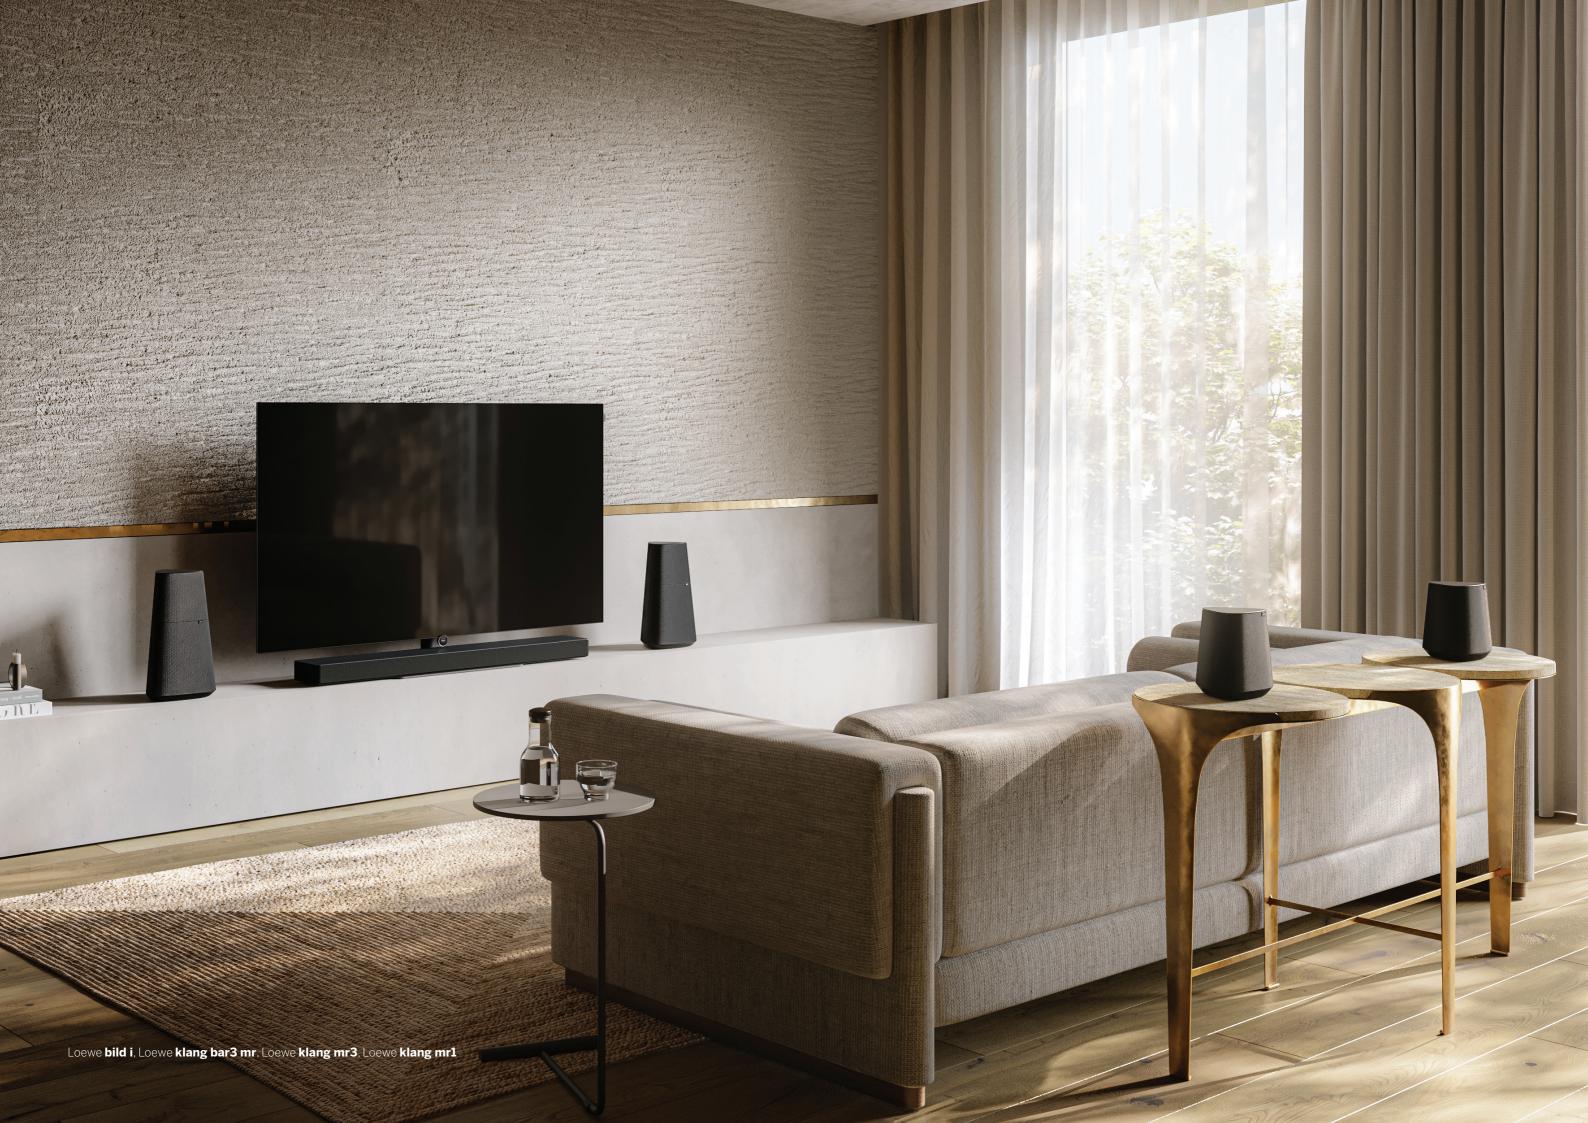

### For your home cinema.

Create your own personal home cinema with Loewe TV and audio products: combine your favourite soundbar, multi-room speaker and subwoofer with your TV and create a sound stage in your home that is second to none. Enjoy immersive 360-degree sound as if you were in the middle of the action - or listen to your favourite music across multiple rooms with our convenient Multiroom solutions.

| Loewe klang bar5 mr & klang sub5 | 26 |
|----------------------------------|----|
| Loewe klang bar3 mr              | 28 |
| Loewe home.cinema set            | 30 |
| Loewe klang sub1                 | 32 |
| Loewe <b>multi.room amp</b>      | 34 |
| Loewe <b>klang mr</b>            | 36 |
| Loewe <b>klang s</b>             | 38 |
| Loewe radio.frequency            | 40 |

## Authentic 3D audio experience. Dolby Atmos.

The ultimate multiroom sound system for your home is guaranteed by the Loewe soundbar klang bar5 mr with 440 watt of total music power with the klang sub5 subwoofer with 360 watt of total music power and extension options of multiple wireless speakers. This true Loewe all-rounder offers premium cinema sound as well as versatile music streaming with just one device, while the compact, space-saving design blends seamlessly into any room.