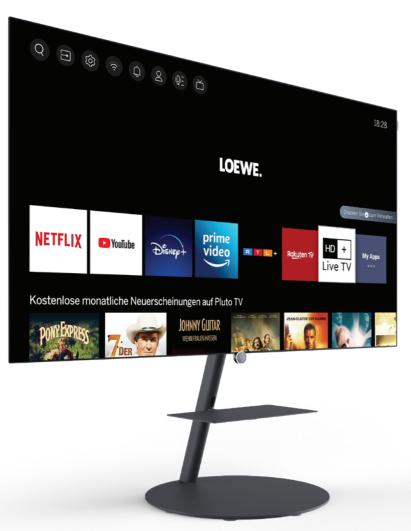

### Loewe bild s

# The ultimate star. For the big show.

As vivid as real life: excellent OLED colour reproduction.

Pure magic.

Integrated soundbar.

Sounds right and sounds great. Mimi Sound Personalization™.

A truly impressive star appeal. Luxurious design. Don't miss a anything.

dr+, two-channel system and dual tuner.

Maximum of privacy and data security. Easy-TV mode.

Extremely flexible.

Motorised set-up solution.

# Fiction becomes reality: Thanks to Dolby Vision<sup>TM</sup>.

With its impressive 196 cm screen, the Loewe bild s.77 brings the ultimate 4K OLED TV into your living room. The breath-taking design of the Loewe giant with a 77" display completely reinterprets the OLED flat screen - a born star that makes a grand entrance into any upscale interior.

## Switch your TV on and enjoy: pre-set cinema mode.

Manually manufactured in Germany and precisely calibrated for perfect colour reproduction, this XXL Loewe TV offers an excellent, unrivalled picture and sound quality. Ultra-HD resolution, state-of-the-art HDR technology (HDR10, HLG, Dolby Vision), two-channel system, integrated dr+ hard disc, dual tuner for all reception paths, the integrated soundbar and a 4K streaming box from Apple ensure pure luxury home cinema. Experience the big show with the Loewe bild s.77 and enjoy films, series or TV programmes in a new entertainment dimension.