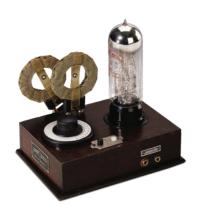

# Our anniversary sound miracle. Unique natural oak.

100 years Loewe.100 years radio history.

Unique radio design with natural oak inlays.

Independent audio enjoyment with full 28 watts sound.

Easiest operation anywhere. With up to 14 hours playtime.

# Portable DAB+ radio with 28 watts total music power.

To mark the 100th anniversary of the founding of Radio Frequenz GmbH in Berlin by the Loewe brothers and as a reminder of their first radio, the legendary Loewe local receiver OE 333 with triple tube, the Loewe radio.frequency offers state-of-the-art technology and the simplest operation in the smallest space. The DAB + radio offers a timeless design language with its selected materials such as the acoustic fabric specially developed by Loewe in the Loewe system colour basalt grey. With its natural Canadian oak inlays, a unique design is established by the natural structure of the wood. Independent radio or sound enjoyment anytime and anywhere with 28 watts sound. Thanks to the integrated alarm and snooze function, the radio is ideal for use as a convenient alarm clock.