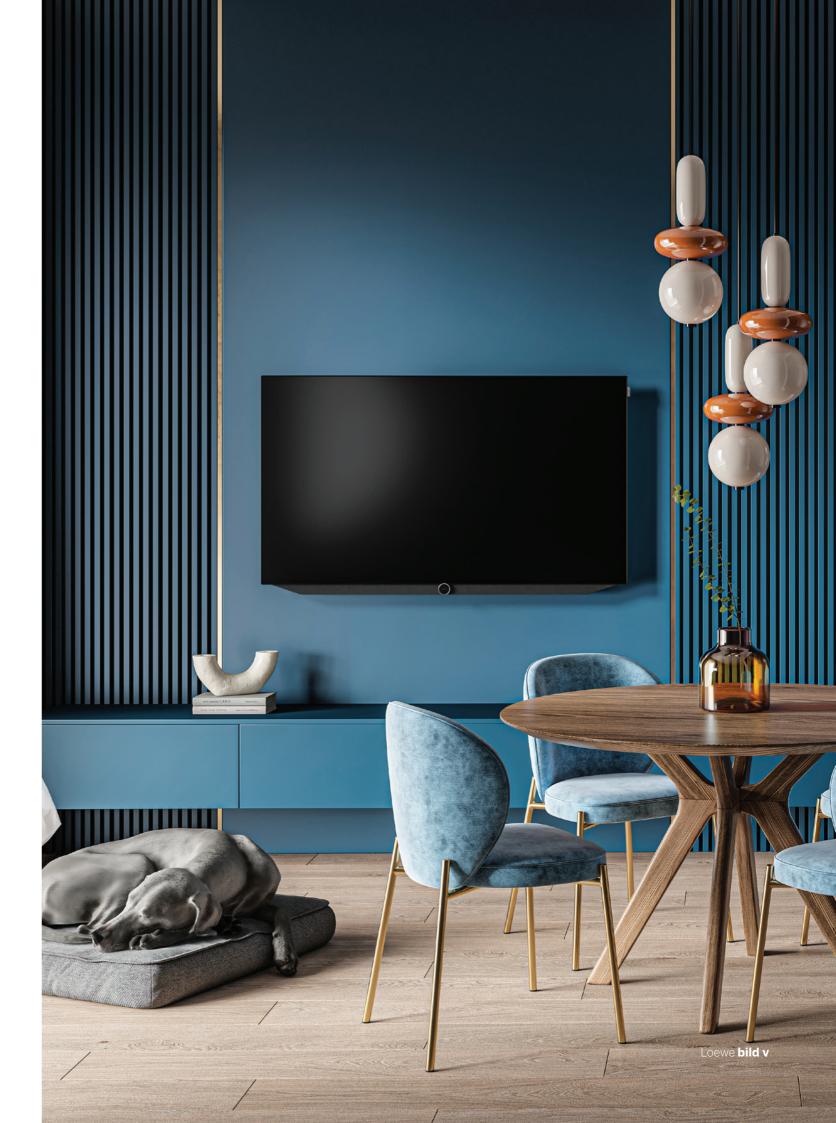

### Loewe bild v

# Timeless classic for highest demands.

# Within your reach. Due Dolby Vision $^{TM}$ .

Precision work Made in Germany: manufactured on a hightech production line at our Kronach headquarters, the ultrahigh-resolution 4K OLED Loewe bild v is already calibrated at the factory, so you enjoy excellent picture quality from the moment you switch it on. This timeless classic impresses with a sophisticated picture and sound experience thanks to the latest HDR technology (HDR10, HLG, Dolby Vision), integrated stereo soundbar and 48", 55" or 65" screen. Absolutely convenient

and quick to operate, the Loewe bild v scores with its extensive technology equipment - including a dual tuner for all reception modes and the two-channel system.

Thanks to the highest quality of workmanship and Loewe's typical minimalist design, experience a thrilling home cinema that fits perfectly into any upscale living environment.