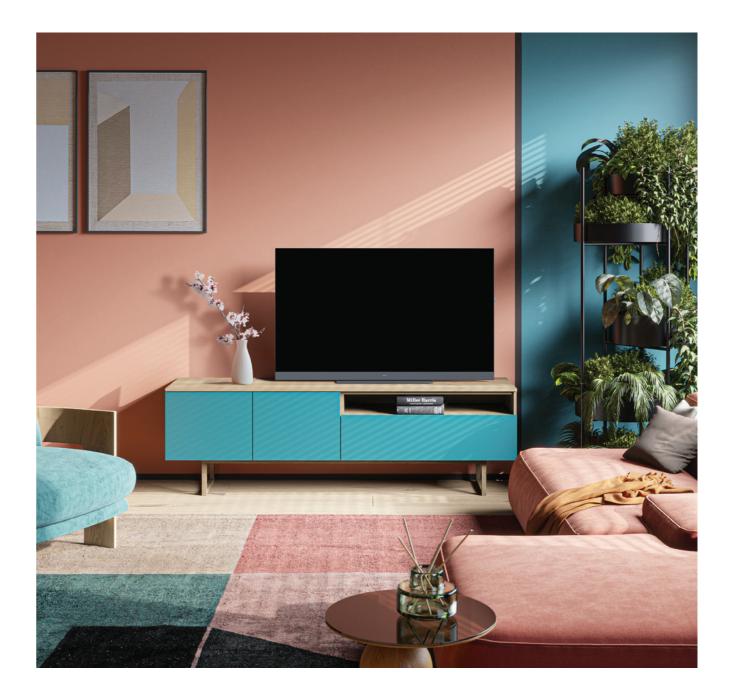

# State-of-the-art TV technology. Picture quality Made in Germany.

An impressive combination of television and front-firing soundbar in a setup solution that, in addition to excellent TV and audio technology Made in Germany, impresses above all with its unique design: with its sculptural, coherent design language, the Loewe iconic sets strong accents and new standards for luxury-class home entertainment. The setup solution of the Loewe iconic is handcrafted from the material Syno-Stone. Syno-Stone is a solid mineral material, which is is robust and durable and yet feels as heavy and cool as stone. Available in the colours Graphite Grey and Pure White or customisable through our exclusive colour selection options of the iconic floor stand and speaker covers.

# Individual design creation. For the perfect living ambience.

Create your personal TV design icon with the Loewe iconic collection using our exclusive colour selection options. The colour scheme of the Loewe iconic floor stand and the speaker cover can be customised so that your TV design icon integrates seamlessly into your living space.

The timeless design icon is available in the SL5 and SL7 versions and with high-quality OLED displays in 55" and 65" sizes. The powerful sound bar with a total music output of 360 watts and integrated subwoofers is attractively and discreetly integrated behind a high-quality fabric panel. Thanks to precisely calibrated colours and tones ex works, you enjoy artfully arranged TV and audio quality and thus an ultra-realistic, impressive picture and sound experience.