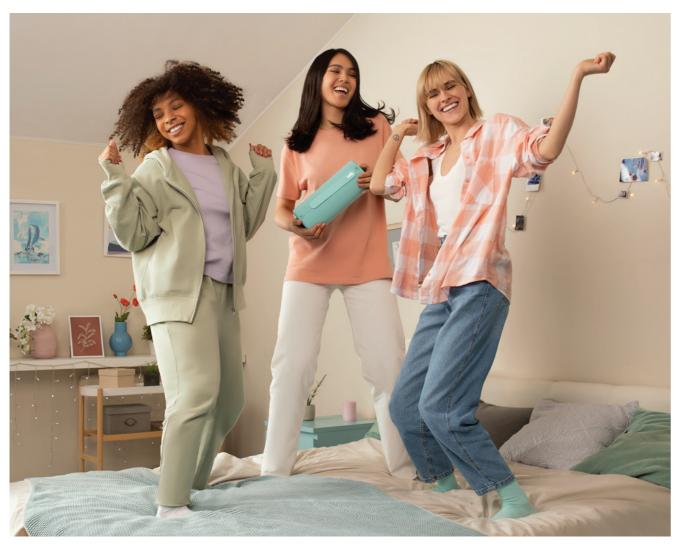

# Four colours, two sizes.

German engineering for the best sound experience.

Award winning look designed in Germany.

Four inspiring colours for all your facets

Always ready with up to 17 hours battery life.

### Your music companion.

Bluetooth speakers for use at home or on the move. The two speakers We. HEAR 1 and We. HEAR 2, in a clever design and the four fresh colour options Aqua Blue, Coral Red, Cool Grey and Storm Grey. The colour coordination goes beyond the different materials and impresses with great attention to detail. The clear design language is emphasised by the high-quality acoustic fabric, which is also suitable for outdoor use thanks to its IPX6 splash protection. With up to 17 hours of battery life, your favourite playlist can run up and down for hours. If you want to benefit from double the music enjoyment, you can connect the two speakers together wirelessly in party mode.