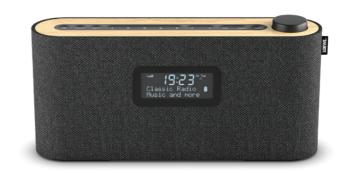

# Our anniversary sound miracle. Unique natural oak.

100 years Loewe.100 years radio history.

Unique radio design with natural oak inlays.

Independent audio enjoyment with full 28 watts sound.

Easiest operation anywhere. With up to 14 hours playtime.

Easy to operate with 2,6" LCD display.

Alarm and snooze function.

# Portable DAB+ radio with 28 watts total music power.

To mark the 100th anniversary of the founding of Radio Frequenz GmbH in Berlin by the Loewe brothers and as a reminder of their first radio, the legendary Loewe local receiver OE 333 with triple tube, the Loewe radio.frequency offers state-of-the-art technology and the simplest operation in the smallest space. The DAB + radio offers a timeless design language with its selected materials such as the acoustic fabric specially developed by Loewe in the Loewe system colour basalt grey. With its natural Canadian oak inlays, a unique design is established by the natural structure of the wood. Independent radio or sound enjoyment anytime and anywhere with 28 watts sound. Thanks to the integrated alarm and snooze function, the radio is ideal for use as a convenient alarm clock.