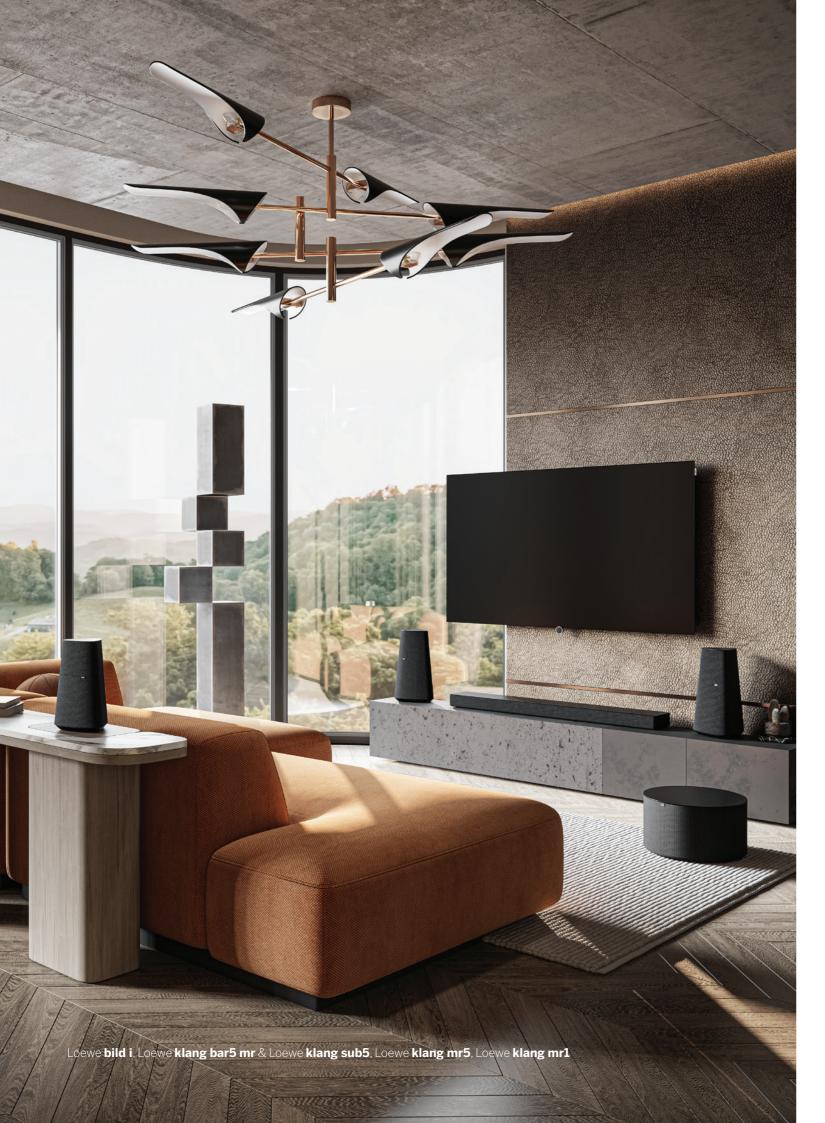

### Loewe klang bar5 mr & klang sub5

## Authentic 3D audio experience. Dolby Atmos.

The ultimate multiroom sound system for your home is guaranteed by the Loewe soundbar klang bar5 mr with 440 watt of total music power with the klang sub5 subwoofer with 360 watt of total music power and extension options of multiple wireless speakers. This true Loewe all-rounder offers premium cinema sound as well as versatile music streaming with just one device, while the compact, space-saving design blends seamlessly into any room.

### Loewe klang mr

# Multiple music streaming in any room. With DTS Play-Fi for easy music streaming.

Enjoy the total audio experience – anytime, in any room and always with breathtaking sound. The Loewe klang mr1, klang mr3 and klang mr5 multiroom speakers stream in high resolution with 30, 150, and 180 watts of total music power. Musical pleasure wherever you want it.