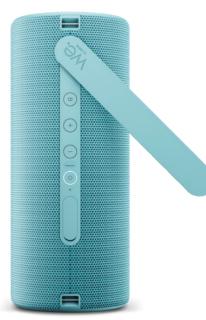

# Four colours, two sizes.

German engineering for the best sound experience.

Award winning look designed in Germany.

Four inspiring colours for all your facets

Always ready with up to 17 hours battery life.

Your outdoor companion light weight and IPX6 certified.

### Your music companion.

Bluetooth speakers for use at home or on the move. The two speakers We. HEAR 1 and We. HEAR 2, in a clever design and the four fresh colour options Aqua Blue, Coral Red, Cool Grey and Storm Grey. The colour coordination goes beyond the different materials and impresses with great attention to detail. The clear design language is emphasised by the high-quality acoustic fabric, which is also suitable for outdoor use thanks to its IPX6 splash protection. With up to 17 hours of battery life, your favourite playlist can run up and down for hours. If you want to benefit from double the music enjoyment, you can connect the two speakers together wirelessly in party mode.