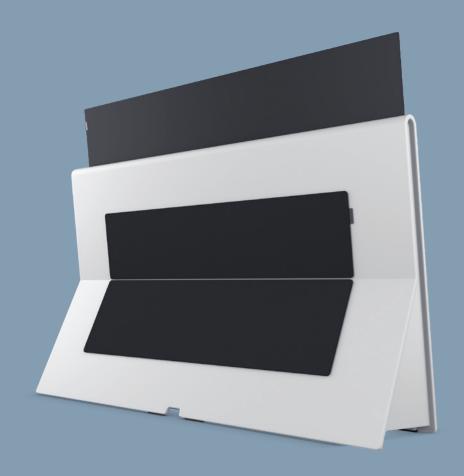

# State-of-the-art TV technology. Picture quality Made in Germany.

An impressive combination of television and front-firing soundbar in a setup solution that, in addition to excellent TV and audio technology Made in Germany, impresses above all with its unique design: with its sculptural, coherent design language, the Loewe iconic sets strong accents and new standards for luxury-class home entertainment. The setup solution of the Loewe iconic is handcrafted from the material Syno-Stone. Syno-Stone is a solid mineral material, which is is robust and durable and yet feels as heavy and cool as stone. Available in the colours Graphite Grey and Pure White or customisable through our exclusive colour selection options of the iconic floor stand and speaker covers.

# Individual design creation. For the perfect living ambience.

Create your personal TV design icon with the Loewe iconic collection using our exclusive colour selection options. The colour scheme of the Loewe iconic floor stand and the speaker cover can be customised so that your TV design icon integrates seamlessly into your living space.

The timeless design icon is available in the SL5 and SL7 versions and with high-quality OLED displays in 55" and 65" sizes. The powerful sound bar with a total music output of 360 watts and integrated subwoofers is attractively and discreetly integrated behind a high-quality fabric panel. Thanks to precisely calibrated colours and tones ex works, you enjoy artfully arranged TV and audio quality and thus an ultra-realistic, impressive picture and sound experience.