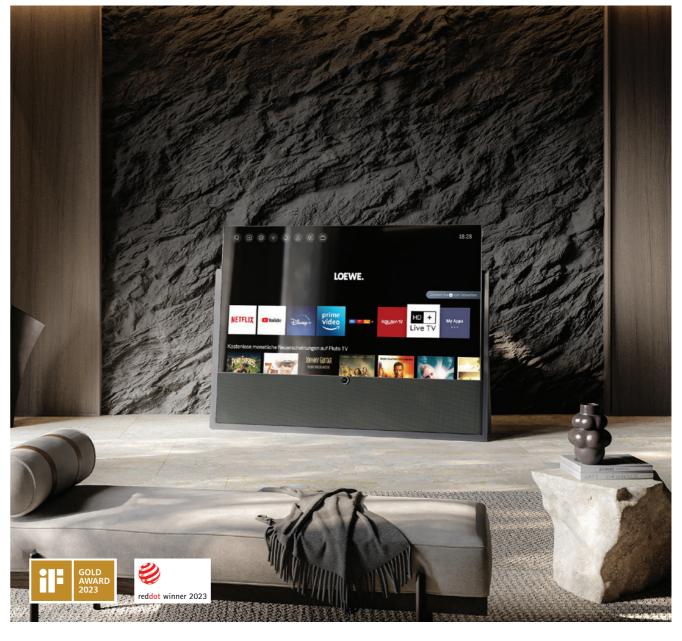

# The world of streaming. Discover natively with Loewe os 7.

Ready for Smart TV with an ultra-high resolution 4K OLED display with 48", 55", 65" or newly available 77" screen: the Loewe bild i is our modern all-rounder for the best entertainment via the Internet. Whether watching TV, using video-on-demand, browsing media libraries, listening to music, surfing the Internet or accessing online streaming services - your entertainment program can be conveniently controlled via the Smart TV platform or by voice command.

Hand-built in Germany and equipped with innovative HDR technology (HDR10, HLG, Dolby Vision™), a voluminous, flexible sound system and integrated dr+ hard drive, the Loewe bild i impresses with an unmistakable symbiosis of tradition and modernity combined with the highest quality.

# True to life. With Dolby $Vision^{TM}$ .

The Loewe multi-talent presents itself as a stylish, minimalist design statement and at the same time offers a magical picture and sound experience.

The Loewe bild i is optionally available together with the powerful Loewe soundbar klang bar i, which impresses with powerful front-firing stereo sound from eight integrated drivers generating 80 watts of total music power. With this high-quality sound bar, you benefit from clear dialogues and a pleasant listening experience even at low volumes. Its compact build matches the design of the Loewe bild i perfectly - enhancing every living space.