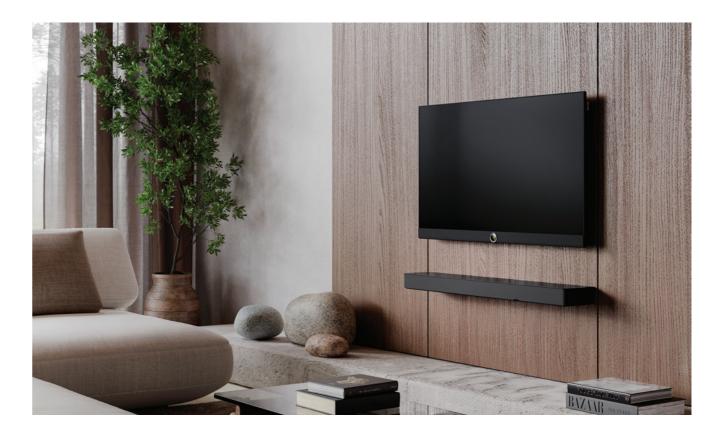

# State-of-the-art TV technology. Picture quality Made in Germany.

An impressive combination of television and front-firing soundbar in a setup solution that, in addition to excellent TV and audio technology Made in Germany, impresses above all with its unique design: with its sculptural, coherent design language, the Loewe iconic sets strong accents and new standards for luxury-class home entertainment. The setup solution of the Loewe iconic is handcrafted from the material Syno-Stone. Syno-Stone is a solid mineral material, which is is robust and durable and yet feels as heavy and cool as stone. Available in the colours Graphite Grey and Pure White or customisable through our exclusive colour selection options of the iconic floor stand and speaker covers.

The timeless design icon is available in the SL5 and SL7 versions and with high-quality OLED displays in 55" and 65" sizes. The powerful sound bar with a total music output of 360 watts and integrated subwoofers is attractively and discreetly integrated behind a high-quality fabric panel. Thanks to precisely calibrated colours and tones ex works, you enjoy artfully arranged TV and audio quality and thus an ultra-realistic, impressive picture and sound experience.