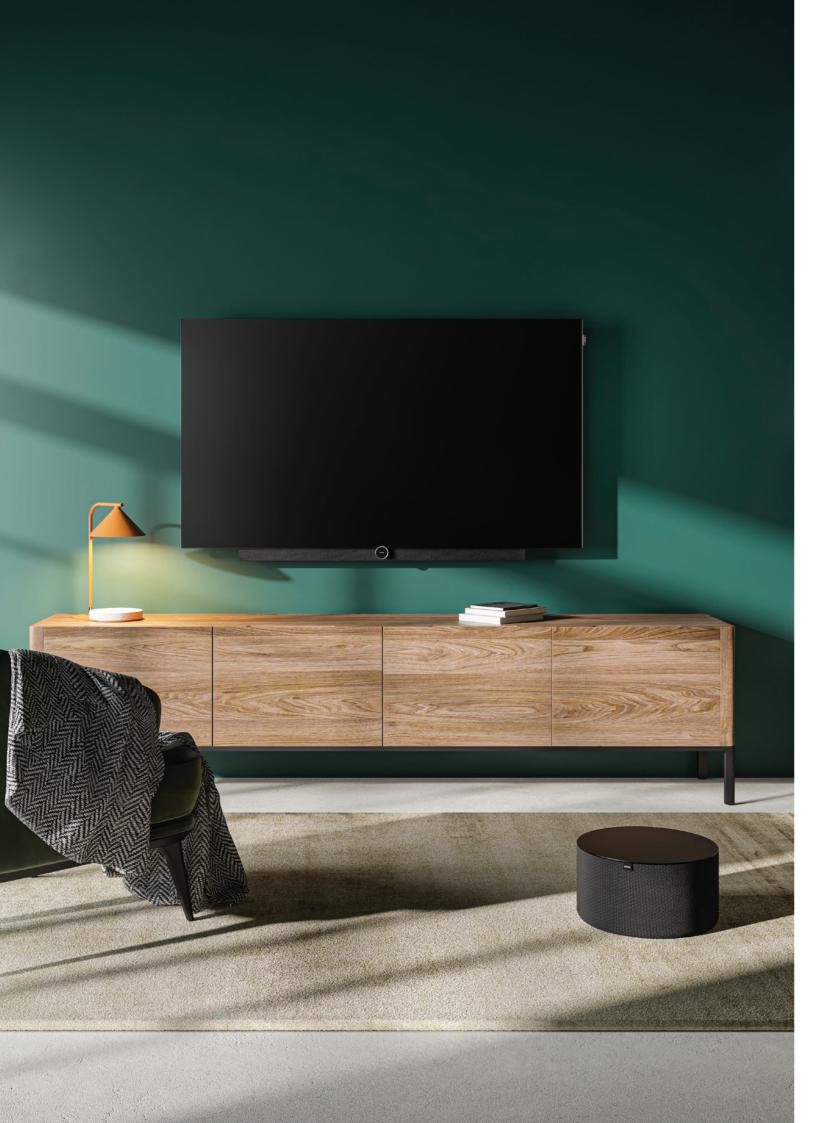

# State-of-the-art TV technology. Picture quality Made in Germany.

An impressive combination of television and front-firing soundbar in a setup solution that, in addition to excellent TV and audio technology Made in Germany, impresses above all with its unique design: with its sculptural, coherent design language, the Loewe iconic sets strong accents and new standards for luxury-class home entertainment. The setup solution of the Loewe iconic is handcrafted from the material Syno-Stone. Syno-Stone is a solid mineral material, which is is robust and durable and yet feels as heavy and cool as stone. Available in the colours Graphite Grey and Pure White or customisable through our exclusive colour selection options of the iconic floor stand and speaker covers.

# Individual design creation. For the perfect living ambience.

Create your personal TV design icon with the Loewe iconic collection using our exclusive colour selection options. The colour scheme of the Loewe iconic floor stand and the speaker cover can be customised so that your TV design icon integrates seamlessly into your living space.

The timeless design icon is available in the SL5 and SL7 versions and with high-quality OLED displays in 55" and 65" sizes. The powerful sound bar with a total music output of 360 watts and integrated subwoofers is attractively and discreetly integrated behind a high-quality fabric panel. Thanks to precisely calibrated colours and tones ex works, you enjoy artfully arranged TV and audio quality and thus an ultra-realistic, impressive picture and sound experience.