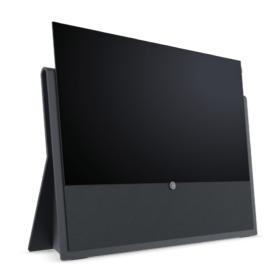

### Loewe bild i

# Modern all-rounder for smart entertainment.

Extraordinary. Due to pre-calibrated picture quality.

Don't miss anything: integrated dr+ hard disk.

Always the best sound: flexible sound solutions.

Modern home cinema: stylish 360° design.

# The world of streaming. Discover natively with Loewe os 7.

Ready for Smart TV with an ultra-high resolution 4K OLED display with 48", 55", 65" or newly available 77" screen: the Loewe bild i is our modern all-rounder for the best entertainment via the Internet. Whether watching TV, using video-on-demand, browsing media libraries, listening to music, surfing the Internet or accessing online streaming services - your entertainment program can be conveniently controlled via the Smart TV platform or by voice command.