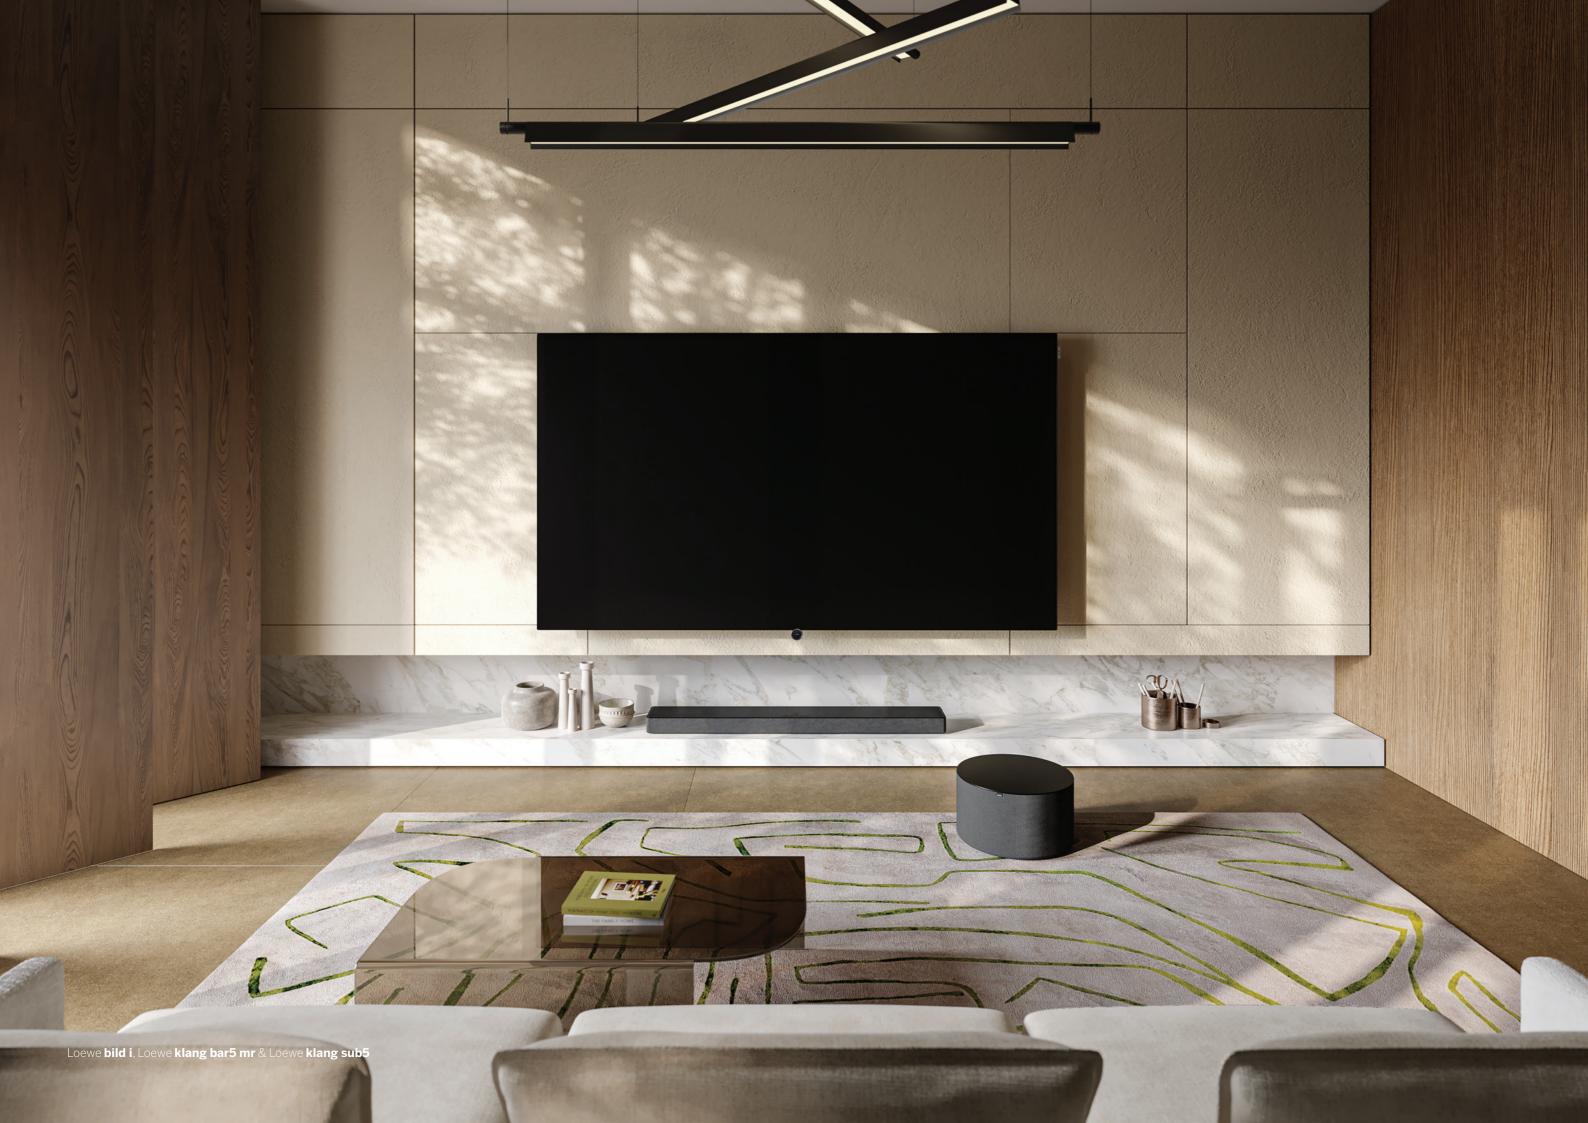

### Loewe klang bar5 mr & klang sub5

## Authentic 3D audio experience. Dolby Atmos.

The ultimate multiroom sound system for your home is guaranteed by the Loewe soundbar klang bar5 mr with 440 watt of total music power with the klang sub5 subwoofer with 360 watt of total music power and extension options of multiple wireless speakers. This true Loewe all-rounder offers premium cinema sound as well as versatile music streaming with just one device, while the compact, space-saving design blends seamlessly into any room.

The 5.1.2 Dolby Atmos and DTS:X technology ensure a fascinatingly realistic 3D sound experience as in the cinema.

# Powerful entertainment. Captivating sound.

Equipped with DTS Play-Fi, Google Chromecast and Apple AirPlay 2, the soundbar and subwoofer are instantly pairable with other devices, which makes it easy to stream music from any source. This as well as the elegant, timeless Loewe look elevate the set to an absolute must-have for music and film enthusiasts. Two up firing plus two side firing speakers guarantee realistic 3D surround sound by reflections from the wall and ceiling. The two left and right center speakers, the harmonic tuned subwoofer with two 6-inch active speakers, four passive radiators and 800 watts of total music power provide additional power and put you in the middle of action.