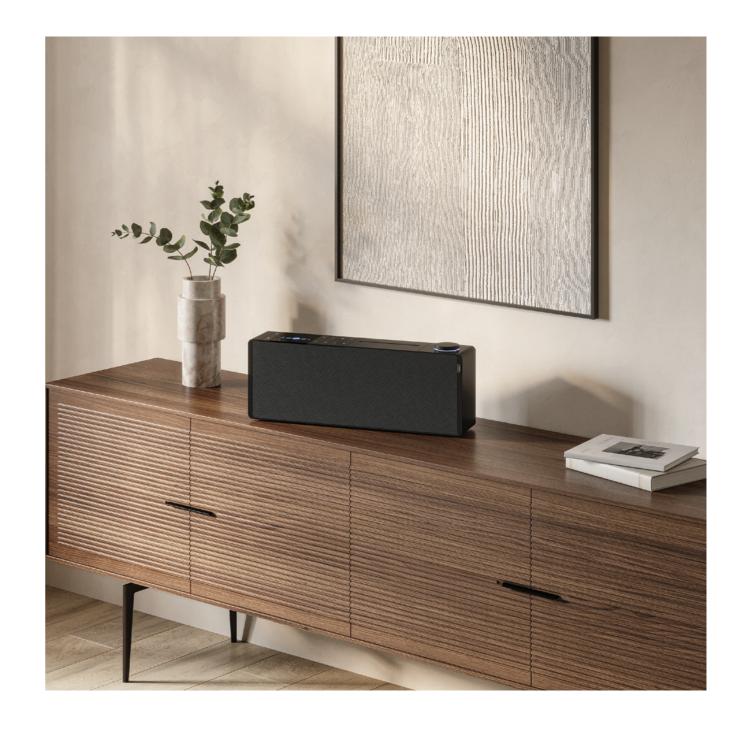

### Loewe **klang s**

# Unique sound experience for most diverse audio demands.

Full digital music variety thanks to Internet streaming.

Sensual listening experience. DAB+ and powerful sound. Comfortable operation from anywhere. With 3.2" display or app.

Even more music enjoyment. Integrated CD drive. (klang s3 only)

Whether listening to the radio from international and local stations, streaming music services or playing playlists, the compact Loewe klang s1 and klang s3 internet radios with DAB/DAB+ tuner, USB-MP3 playback and 80/120 watts of total music power never fails to impress. The outstanding network and Bluetooth speakers as well as the latest state-of-the-art technology create a distinctive and captivating sound experience. Moreover, the extraordinary design of this luxurious sound classic blends seamlessly into an upscale living ambience and inspires discerning music lovers.