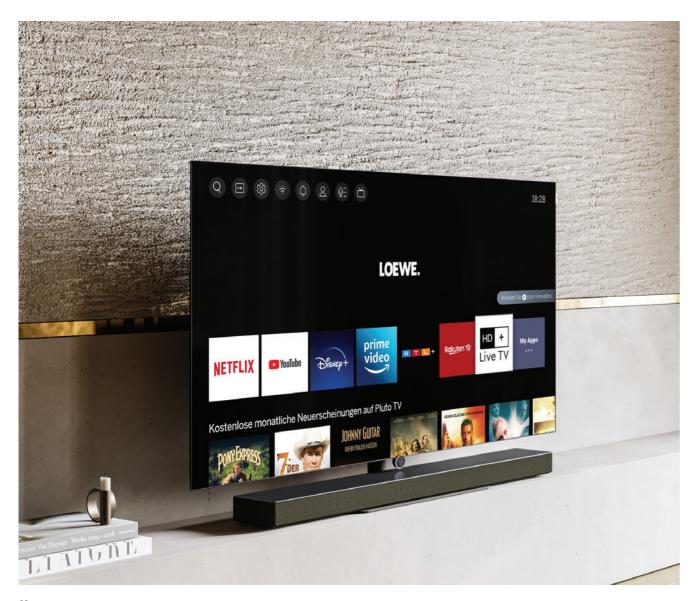

# The world of streaming. Discover natively with Loewe os 7.

Ready for Smart TV with an ultra-high resolution 4K OLED display with 48", 55", 65" or newly available 77" screen: the Loewe bild i is our modern all-rounder for the best entertainment via the Internet. Whether watching TV, using video-on-demand, browsing media libraries, listening to music, surfing the Internet or accessing online streaming services - your entertainment program can be conveniently controlled via the Smart TV platform or by voice command.

Hand-built in Germany and equipped with innovative HDR technology (HDR10, HLG, Dolby Vision™), a voluminous, flexible sound system and integrated dr+ hard drive, the Loewe bild i impresses with an unmistakable symbiosis of tradition and modernity combined with the highest quality.