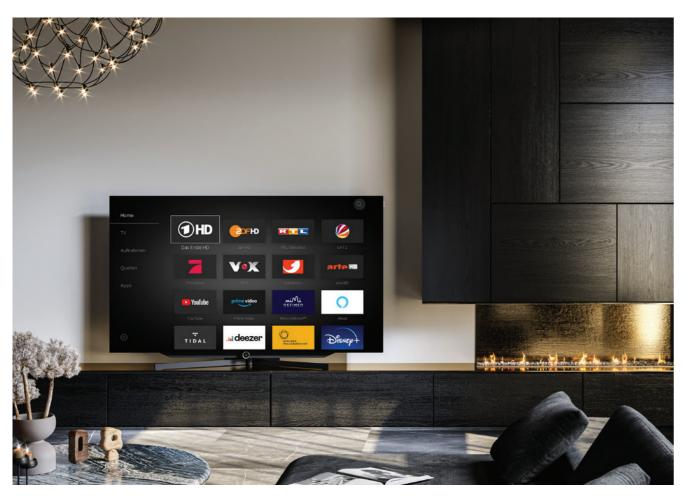

# The world of streaming. Discover natively with Loewe os 7.

Ready for Smart TV with an ultra-high resolution 4K OLED display with 48", 55", 65" or newly available 77" screen: the Loewe bild i is our modern all-rounder for the best entertainment via the Internet. Whether watching TV, using video-on-demand, browsing media libraries, listening to music, surfing the Internet or accessing online streaming services - your entertainment program can be conveniently controlled via the Smart TV platform or by voice command.

Experience smart TV of the most convenient kind in the blink of an eye. In seconds, you can use the Loewe bild c to access streaming services such as Netflix, Amazon-Prime or Disney+, YouTube or even media libraries directly.