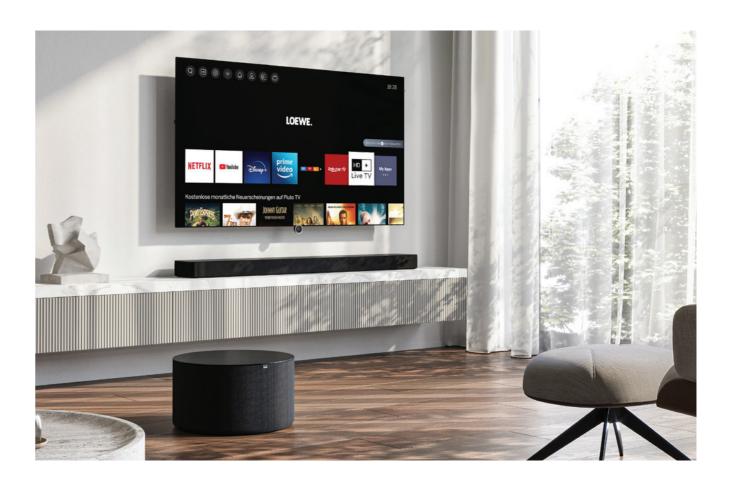

# The world of streaming. Discover natively with Loewe os 7.

Ready for Smart TV with an ultra-high resolution 4K OLED display with 48", 55", 65" or newly available 77" screen: the Loewe bild i is our modern all-rounder for the best entertainment via the Internet. Whether watching TV, using video-on-demand, browsing media libraries, listening to music, surfing the Internet or accessing online streaming services - your entertainment program can be conveniently controlled via the Smart TV platform or by voice command.

Hand-built in Germany and equipped with innovative HDR technology (HDR10, HLG, Dolby Vision™), a voluminous, flexible sound system and integrated dr+ hard drive, the Loewe bild i impresses with an unmistakable symbiosis of tradition and modernity combined with the highest quality.