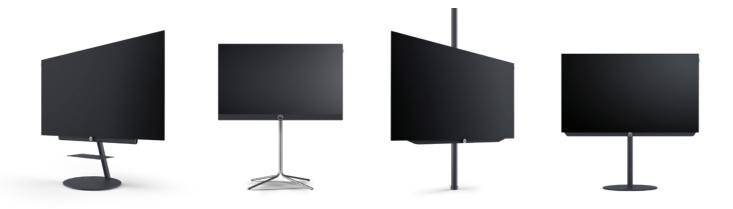

# Set-up solutions for every living space.

### Perfectly positioned.

The Loewe set-up solutions adapt to any interiors, so each TV can be perfectly integrated into different living environments.

Whether wall mounts, table or floor solutions - with our set-up options, everyone will find the perfectly individual solution.

Which set-up solution matches with which Loewe television can be taken from the data sheets. A glimpse of Loewe's beautiful set-up solutions can be found here:

Loewe floor stand flex

Loewe floor2ceiling stand