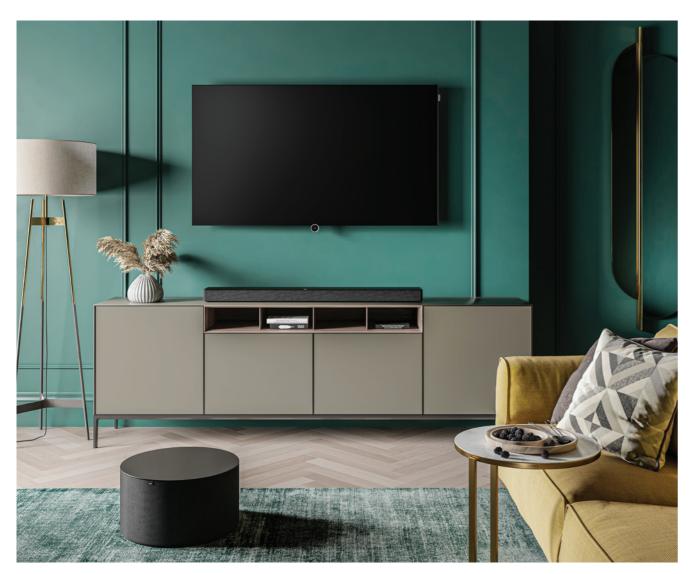

### For your home cinema.

Create your own personal home cinema with Loewe TV and audio products: combine your favourite soundbar, multi-room speaker and subwoofer with your TV and create a sound stage in your home that is second to none. Enjoy immersive 360-degree sound as if you were in the middle of the action - or listen to your favourite music across multiple rooms with our convenient Multiroom solutions.

## Authentic 3D audio experience. Dolby Atmos.

The ultimate multiroom sound system for your home is guaranteed by the Loewe soundbar klang bar5 mr with 440 watt of total music power with the klang sub5 subwoofer with 360 watt of total music power and extension options of multiple wireless speakers. This true Loewe all-rounder offers premium cinema sound as well as versatile music streaming with just one device, while the compact, space-saving design blends seamlessly into any room.

The 5.1.2 Dolby Atmos and DTS:X technology ensure a fascinatingly realistic 3D sound experience as in the cinema.