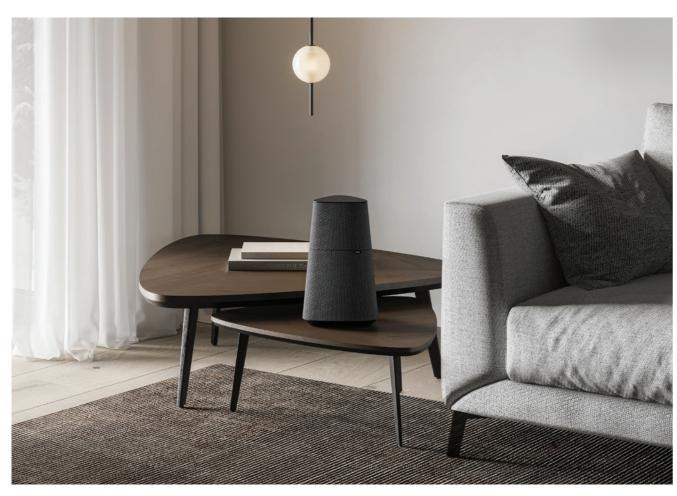

### Loewe klang mr

# Pure wireless audio enjoyment in all rooms.

Unlimited music enjoyment. HD sound & access to streaming services.

Save and play your favorites with a simple tap on the glass touch panel.

Simple voice control. With Smart Home. Wireless multichannel connectivity. WDAL 2.0.

Room-filling sound due to integrated subwoofer (klang mr3 / klang mr5 only)

# Multiple music streaming in any room. With DTS Play-Fi for easy music streaming.

Enjoy the total audio experience – anytime, in any room and always with breathtaking sound. The Loewe klang mr1, klang mr3 and klang mr5 multiroom speakers stream in high resolution with 30, 150, and 180 watts of total music power. Musical pleasure wherever you want it.

Whether music, podcasts, audio books from streaming services, Internet radio or your own playlists, let yourself be inspired by wireless playback with one or more speakers connected via your network and Bluetooth and excellent sound quality. With your new multiroom system, you can experience outstanding sound ambience in every corner of your home thanks to the satisfyingly simple, harmonious interaction of several speakers. They are also the perfect complement for the Loewe klang bar5 mr. The high-quality design of the Loewe klang mr multiroom speakers is thereby made for a sophisticated living ambience.