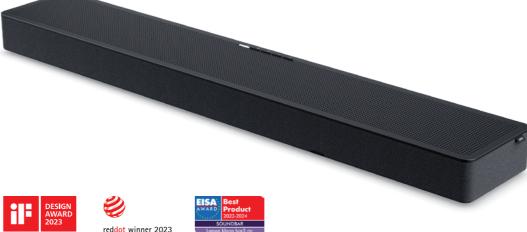

## Authentic 3D audio experience. Dolby Atmos.

The ultimate multiroom sound system for your home is guaranteed by the Loewe soundbar klang bar5 mr with 440 watt of total music power with the klang sub5 subwoofer with 360 watt of total music power and extension options of multiple wireless speakers. This true Loewe all-rounder offers premium cinema sound as well as versatile music streaming with just one device, while the compact, space-saving design blends seamlessly into any room.

The 5.1.2 Dolby Atmos and DTS:X technology ensure a fascinatingly realistic 3D sound experience as in the cinema.

# Powerful entertainment. Captivating sound.

Equipped with DTS Play-Fi, Google Chromecast and Apple AirPlay 2, the soundbar and subwoofer are instantly pairable with other devices, which makes it easy to stream music from any source. This as well as the elegant, timeless Loewe look elevate the set to an absolute must-have for music and film enthusiasts. Two up firing plus two side firing speakers guarantee realistic 3D surround sound by reflections from the wall and ceiling. The two left and right center speakers, the harmonic tuned subwoofer with two 6-inch active speakers, four passive radiators and 800 watts of total music power provide additional power and put you in the middle of action.