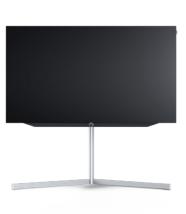

### Loewe bild v

# Timeless classic for highest demands.

## Simply better. Pre-calibrated cinema mode.

Record and watch later. dr+, dual tuner and two-channel system.

Stereo sound with power. Impressive audio.

Excellent sound experience. With Mimi Sound Personalization  $^{TM}$ .

Timeless elegance. Classic Loewe design.

Your data, your privacy. Even more secure with Easy-TV mode.

# Within your reach. Due Dolby Vision $^{TM}$ .

Precision work Made in Germany: manufactured on a hightech production line at our Kronach headquarters, the ultrahigh-resolution 4K OLED Loewe bild v is already calibrated at the factory, so you enjoy excellent picture quality from the moment you switch it on. This timeless classic impresses with a sophisticated picture and sound experience thanks to the latest HDR technology (HDR10, HLG, Dolby Vision), integrated stereo soundbar and 48", 55" or 65" screen. Absolutely convenient

and quick to operate, the Loewe bild v scores with its extensive technology equipment - including a dual tuner for all reception modes and the two-channel system.

Thanks to the highest quality of workmanship and Loewe's typical minimalist design, experience a thrilling home cinema that fits perfectly into any upscale living environment.