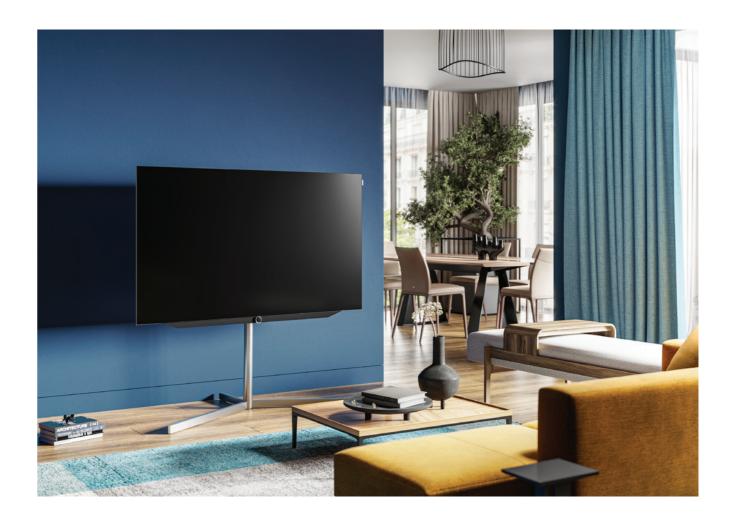

### Perfectly positioned.

The Loewe set-up solutions adapt to any interiors, so each TV can be perfectly integrated into different living environments.

Whether wall mounts, table or floor solutions - with our set-up options, everyone will find the perfectly individual solution.

Which set-up solution matches with which Loewe television can be taken from the data sheets. A glimpse of Loewe's beautiful set-up solutions can be found here:

Loewe floor stand flex

Loewe floor2ceiling stand