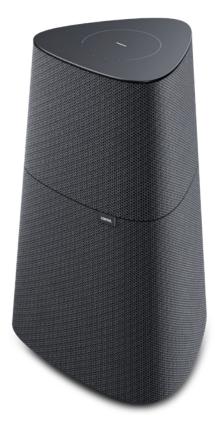

### Loewe klang mr

# Pure wireless audio enjoyment in all rooms.

Unlimited music enjoyment. HD sound & access to streaming services.

Save and play your favorites with a simple tap on the glass touch panel.

Simple voice control. With Smart Home. Wireless multichannel connectivity. WDAL 2.0.

Room-filling sound due to integrated subwoofer (klang mr3 / klang mr5 only)

# Multiple music streaming in any room. With DTS Play-Fi for easy music streaming.

Enjoy the total audio experience – anytime, in any room and always with breathtaking sound. The Loewe klang mr1, klang mr3 and klang mr5 multiroom speakers stream in high resolution with 30, 150, and 180 watts of total music power. Musical pleasure wherever you want it.

Whether music, podcasts, audio books from streaming services, Internet radio or your own playlists, let yourself be inspired by wireless playback with one or more speakers connected via your network and Bluetooth and excellent sound quality. With your new multiroom system, you can experience outstanding sound ambience in every corner of your home thanks to the satisfyingly simple, harmonious interaction of several speakers. They are also the perfect complement for the Loewe klang bar5 mr. The high-quality design of the Loewe klang mr multiroom speakers is thereby made for a sophisticated living ambience.