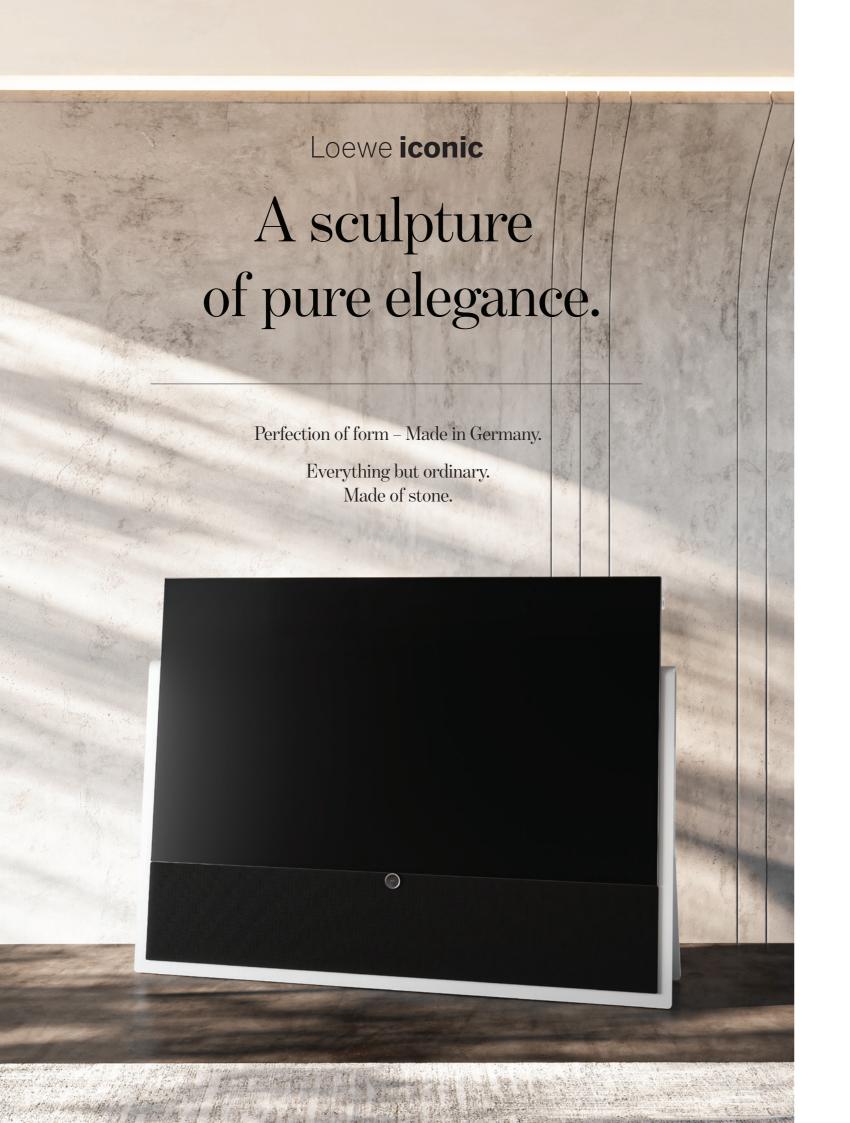

# State-of-the-art TV technology. Picture quality Made in Germany.

An impressive combination of television and front-firing soundbar in a setup solution that, in addition to excellent TV and audio technology Made in Germany, impresses above all with its unique design: with its sculptural, coherent design language, the Loewe iconic sets strong accents and new standards for luxury-class home entertainment. The setup solution of the Loewe iconic is handcrafted from the material Syno-Stone. Syno-Stone is a solid mineral material, which is is robust and durable and yet feels as heavy and cool as stone. Available in the colours Graphite Grey and Pure White or customisable through our exclusive colour selection options of the iconic floor stand and speaker covers.

# Individual design creation. For the perfect living ambience.

Create your personal TV design icon with the Loewe iconic collection using our exclusive colour selection options. The colour scheme of the Loewe iconic floor stand and the speaker cover can be customised so that your TV design icon integrates seamlessly into your living space.

The timeless design icon is available in the SL5 and SL7 versions and with high-quality OLED displays in 55" and 65" sizes. The powerful sound bar with a total music output of 360 watts and integrated subwoofers is attractively and discreetly integrated behind a high-quality fabric panel. Thanks to precisely calibrated colours and tones ex works, you enjoy artfully arranged TV and audio quality and thus an ultra-realistic, impressive picture and sound experience.