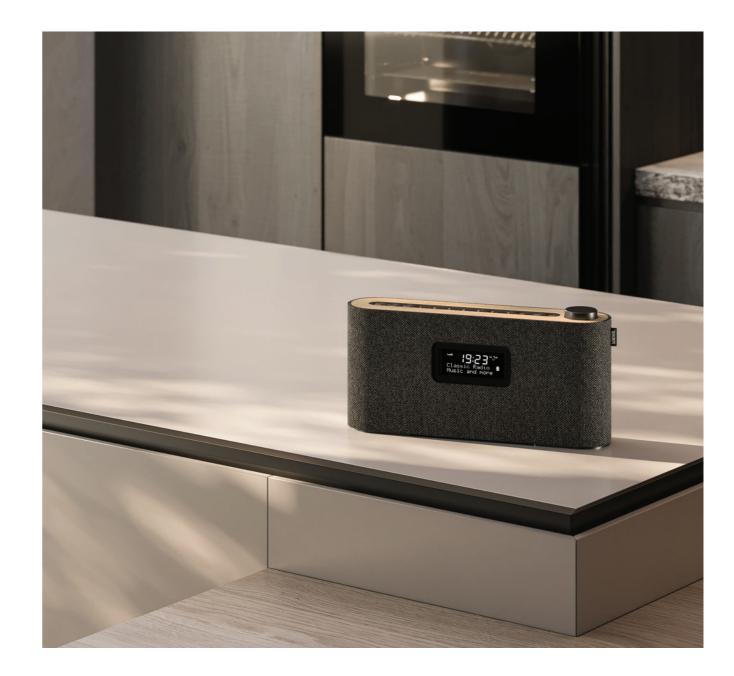

# Our anniversary sound miracle. Unique natural oak.

100 years Loewe.100 years radio history.

Unique radio design with natural oak inlays.

Independent audio enjoyment with full 28 watts sound.

Easiest operation anywhere. With up to 14 hours playtime.

Easy to operate with 2,6" LCD display.

Alarm and snooze function.

# Portable DAB+ radio with 28 watts total music power.

To mark the 100th anniversary of the founding of Radio Frequenz GmbH in Berlin by the Loewe brothers and as a reminder of their first radio, the legendary Loewe local receiver OE 333 with triple tube, the Loewe radio.frequency offers state-of-the-art technology and the simplest operation in the smallest space. The DAB + radio offers a timeless design language with its selected materials such as the acoustic fabric specially developed by Loewe in the Loewe system colour basalt grey. With its natural Canadian oak inlays, a unique design is established by the natural structure of the wood. Independent radio or sound enjoyment anytime and anywhere with 28 watts sound. Thanks to the integrated alarm and snooze function, the radio is ideal for use as a convenient alarm clock.