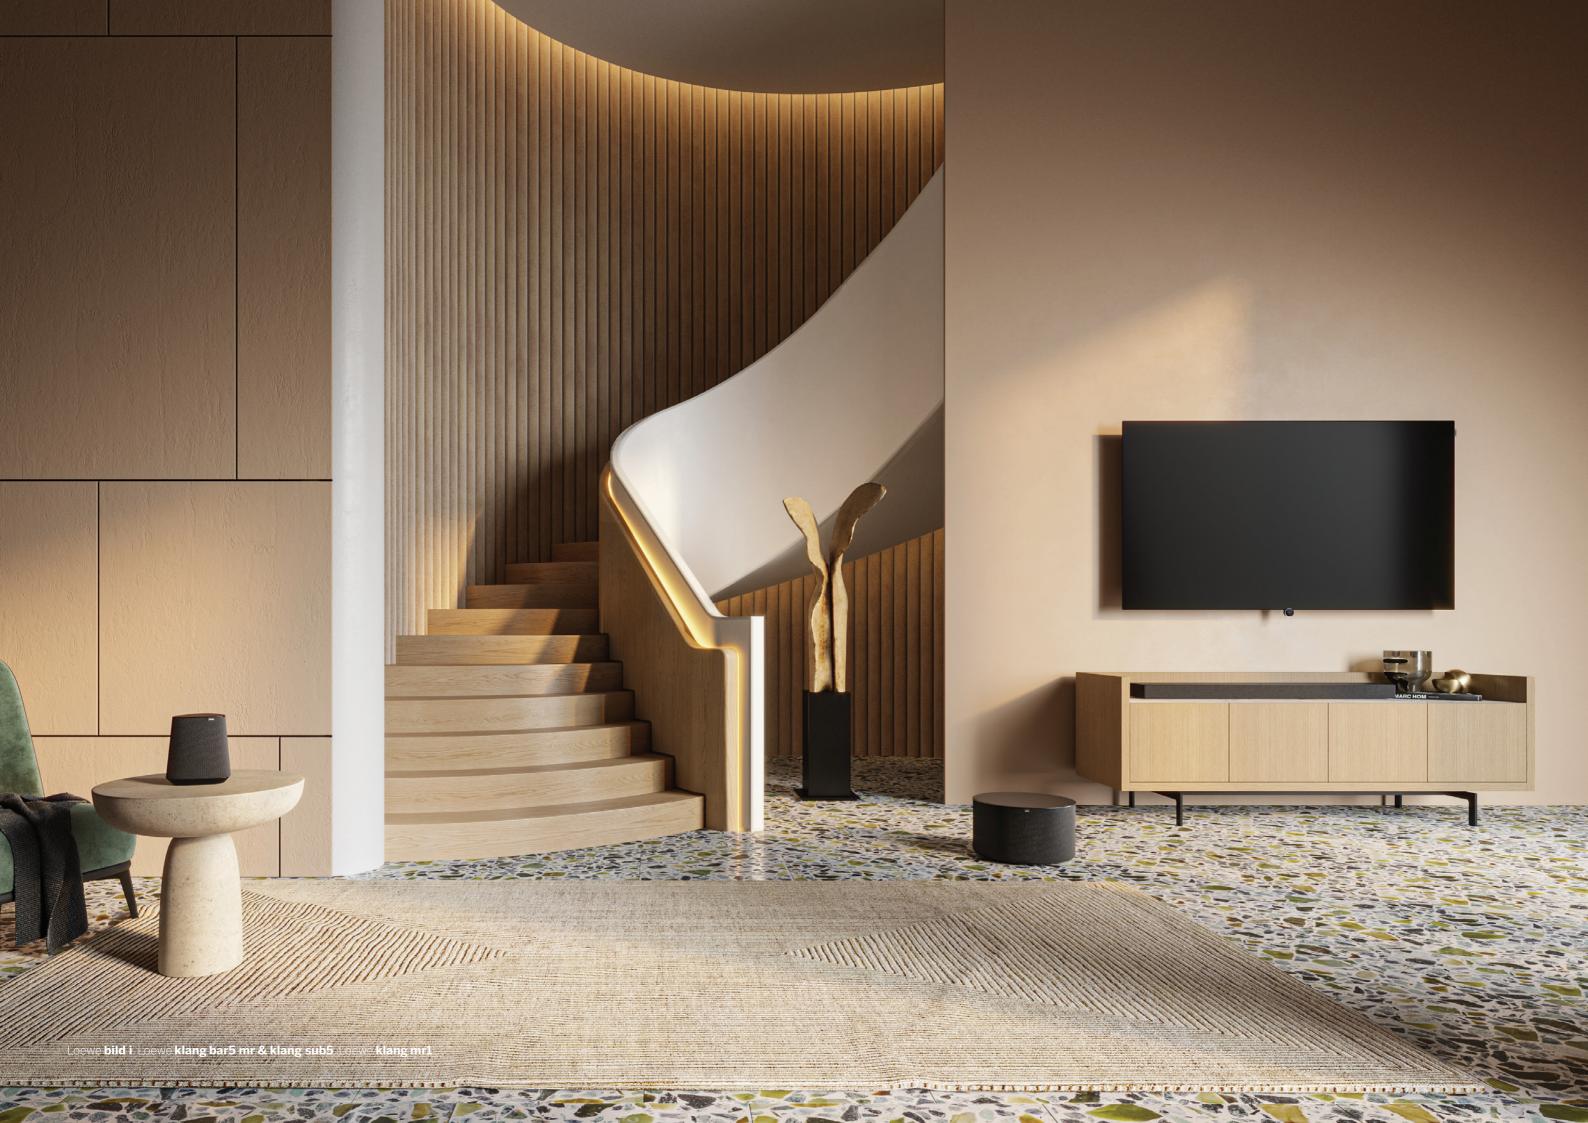

### For your home cinema.

Create your own personal home cinema with Loewe TV and audio products: combine your favourite soundbar, multi-room speaker and subwoofer with your TV and create a sound stage in your home that is second to none. Enjoy immersive 360-degree sound as if you were in the middle of the action - or listen to your favourite music across multiple rooms with our convenient Multiroom solutions.

| Loewe klang bar5 mr & klang sub5 | 26 |
|----------------------------------|----|
| Loewe klang bar3 mr              | 28 |
| Loewe home.cinema set            | 30 |
| Loewe klang sub1                 | 32 |
| Loewe <b>multi.room amp</b>      | 34 |
| Loewe <b>klang mr</b>            | 36 |
| Loewe <b>klang s</b>             | 38 |
| Loewe radio.frequency            | 40 |

### Loewe klang bar5 mr & klang sub5

# Realistic surround sound of the third dimension.

Don't miss a word. Superior speech quality.

The pure joy of sound. Vibration-free subwoofer.

Versatile. Streaming & multiroom setup. Expandable without limits.
HDMI & Auto Remote Control Sync.

Stylish living ambience. Elegant and compact design.

Perfect to combine. Ideal with Loewe klang mr.

## Authentic 3D audio experience. Dolby Atmos.

The ultimate multiroom sound system for your home is guaranteed by the Loewe soundbar klang bar5 mr with 440 watt of total music power with the klang sub5 subwoofer with 360 watt of total music power and extension options of multiple wireless speakers. This true Loewe all-rounder offers premium cinema sound as well as versatile music streaming with just one device, while the compact, space-saving design blends seamlessly into any room.