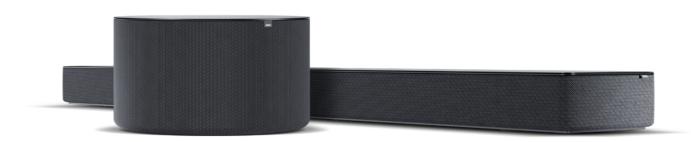

## Authentic 3D audio experience. Dolby Atmos.

The ultimate multiroom sound system for your home is guaranteed by the Loewe soundbar klang bar5 mr with 440 watt of total music power with the klang sub5 subwoofer with 360 watt of total music power and extension options of multiple wireless speakers. This true Loewe all-rounder offers premium cinema sound as well as versatile music streaming with just one device, while the compact, space-saving design blends seamlessly into any room.

The 5.1.2 Dolby Atmos and DTS:X technology ensure a fascinatingly realistic 3D sound experience as in the cinema.

# Powerful entertainment. Captivating sound.

Equipped with DTS Play-Fi, Google Chromecast and Apple AirPlay 2, the soundbar and subwoofer are instantly pairable with other devices, which makes it easy to stream music from any source. This as well as the elegant, timeless Loewe look elevate the set to an absolute must-have for music and film enthusiasts. Two up firing plus two side firing speakers guarantee realistic 3D surround sound by reflections from the wall and ceiling. The two left and right center speakers, the harmonic tuned subwoofer with two 6-inch active speakers, four passive radiators and 800 watts of total music power provide additional power and put you in the middle of action.